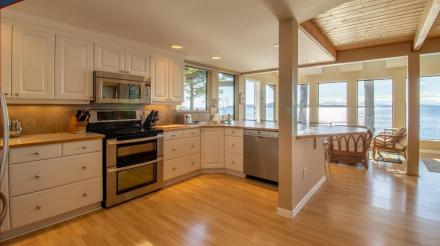

## Stunning Waterfront Location!

long. South facing with walk on beach, allows you to drop your kayaks and enjoy the shoreline. The 3BR, BA home is beautifully appointed with water views on all sides. Wood Burning fireplace with its own heatilator, to keep you warm in the evening. Fully furnished (available list of furnishings) with newer appliances, and a new roof (2019). The basement has lots of storage and could be converted to a self-contained, fully functional guest area. The addition & renovation was completed in 2002. There are fruit trees and raised garden beds, with their own solar powered shed. The home is fully fenced, with large decks to enjoy every day on the ocean. Oversized garage workshop complete spectacular oceanfront.

## Property Details

Year Built (est): 1987

Lot Acres: 0.35

Bedrooms: 3

Bathrooms: 2

Fin SqFt: 2,040

Unfin SqFt: 450

**Bsmt:** Partially finished, walk-out with