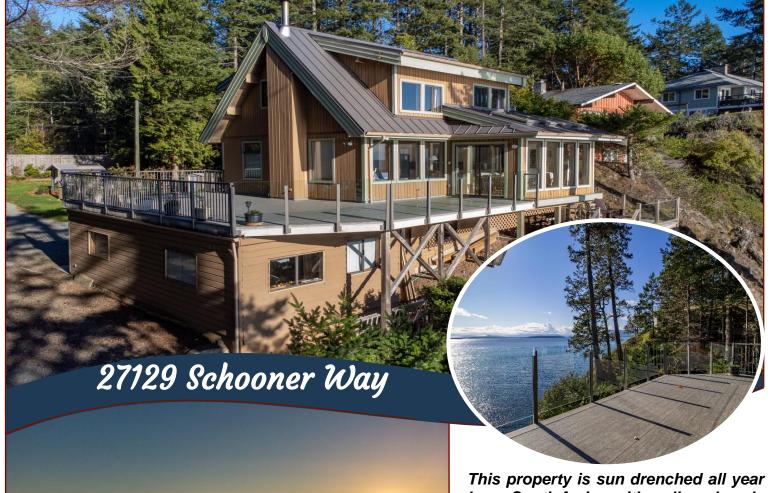

## Stunning Waterfront Location!

long. South facing with walk on beach, allows you to drop your kayaks and enjoy the shoreline. The 3BR, BA home is beautifully appointed with water views on all sides. Wood Burning fireplace with its own heatilator, to keep you warm in the evening. Fully furnished (available list of furnishings) with newer appliances, and a new roof (2019). The basement has lots of storage and could be converted to a self-contained, fully functional guest area. The addition & renovation was completed in 2002. There are fruit trees and raised garden beds, with their own solar powered shed. The home is fully fenced, with large decks to enjoy every day on the ocean. Oversized garage workshop complete spectacular oceanfront.

#### Lot Features:

- Oceanfront
- South facing decks
- Expansive views
- Fully fenced
- Gardens & shed
- Magic Lake Estates with access to

Thieves Bay marina and tennis courts

Hope Bay: 250-629-3166 Sidney: 250-656-5062 info@DocksideRealty.ca Driftwood: 250-629-3383 Saturna: 250-539-2121 www.DocksideRealty.ca