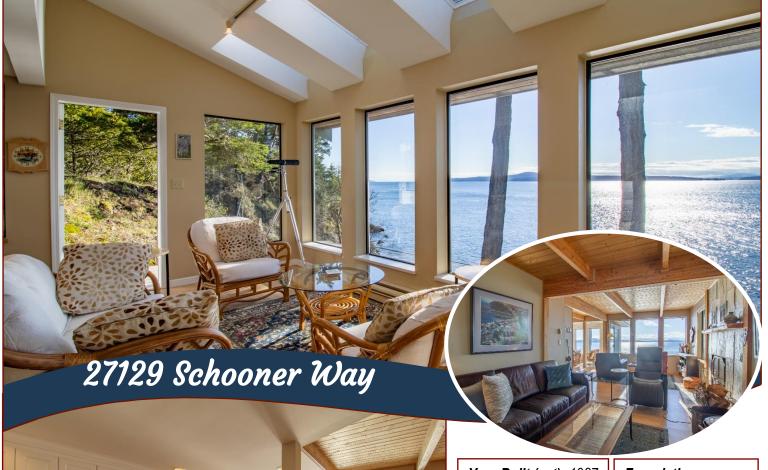

## Stunning Waterfront Location!

long. South facing with walk on beach, allows you to drop your kayaks and enjoy the shoreline. The 3BR, BA home is beautifully appointed with water views on all sides. Wood Burning fireplace with its own heatilator, to keep you warm in the evening. Fully furnished (available list of furnishings) with newer appliances, and a new roof (2019). The basement has lots of storage and could be converted to a self-contained, fully functional guest area. The addition & renovation was completed in 2002. There are fruit trees and raised garden beds, with their own solar powered shed. The home is fully fenced, with large decks to enjoy every day on the ocean. Oversized garage workshop complete spectacular oceanfront.

## Property Details

Year Built (est): 1987

Lot Acres: 0.35

Bedrooms: 3

Bathrooms: 2

Fin SqFt: 2,040

Unfin SqFt: 450

**Bsmt:** Partially finished, walk-out with